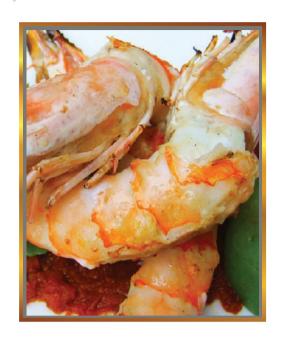

## STARTERS

Grilled King Prawn \$18 with Kaffir Lime Sambal.

Crispy Quail 🜟

\$16

with Gula Melaka and Tamarind Dressing.

**Spiced Meatballs** \$14

with Basil Pesto and Parmesan.

Crispy Barramundi \$12