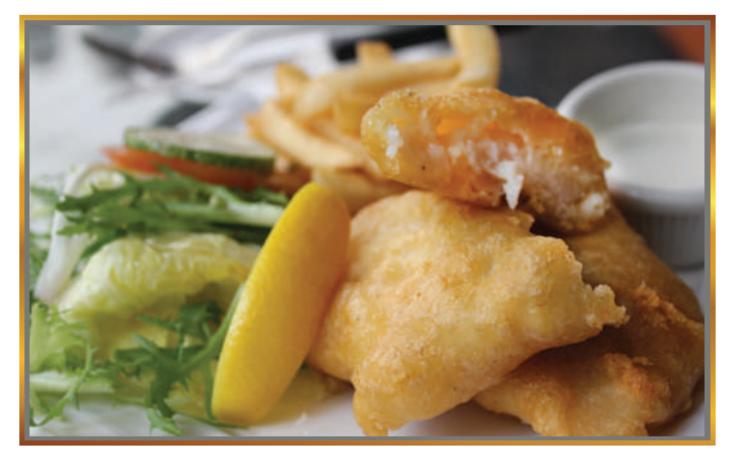

## MAIN COURSE

Spaghetti Bolognese \$18 (Beef)

Spaghetti Arrabiata \$18 (Prawn)

Spaghetti Aglio Olio \$16 (Prawn)

Chicken Cutlet
with Mushroom Sauce & Fries

\$16

| Beer Battered Fish & Chips 🛨                      | \$16 |
|---------------------------------------------------|------|
| Garlic Chicken Sausage with Mash Potato and Salad | \$16 |
| Seafood Tom Yam Fried Rice                        | \$15 |
| Garlic Fried Rice                                 | \$12 |