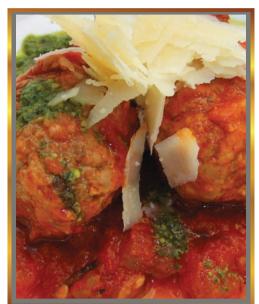

## STARTERS

Grilled King Prawn \$18 with Kaffir Lime Sambal.

Crispy Quail 🜟

\$16

with Gula Melaka and Tamarind Dressing.

**Spiced Meatballs** \$14

with Basil Pesto and Parmesan.

Crispy Barramundi \$12