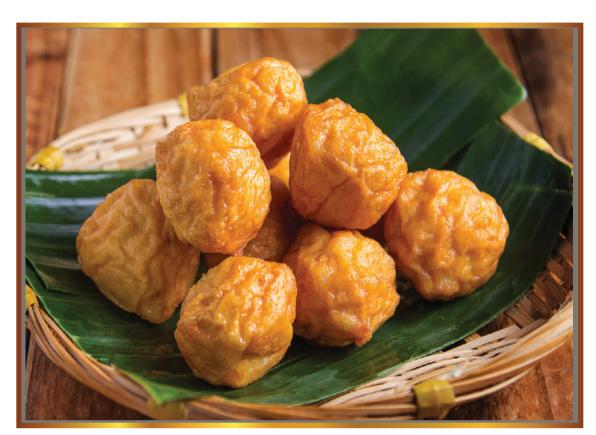

## GREAT WITH DRINKS!

| Chamber Chicken 65 (Taste of India) 🜟         | \$10 |
|-----------------------------------------------|------|
| Tori Kara-Age (Japanese Fried Chicken Cube)   | \$10 |
| Truffle Fries with Truffle Oil                | \$10 |
| Ikan Bilis with Onion & Chilli Padi with Lime | \$10 |
| Sotong Balls with Devil's Sambal              | \$9  |