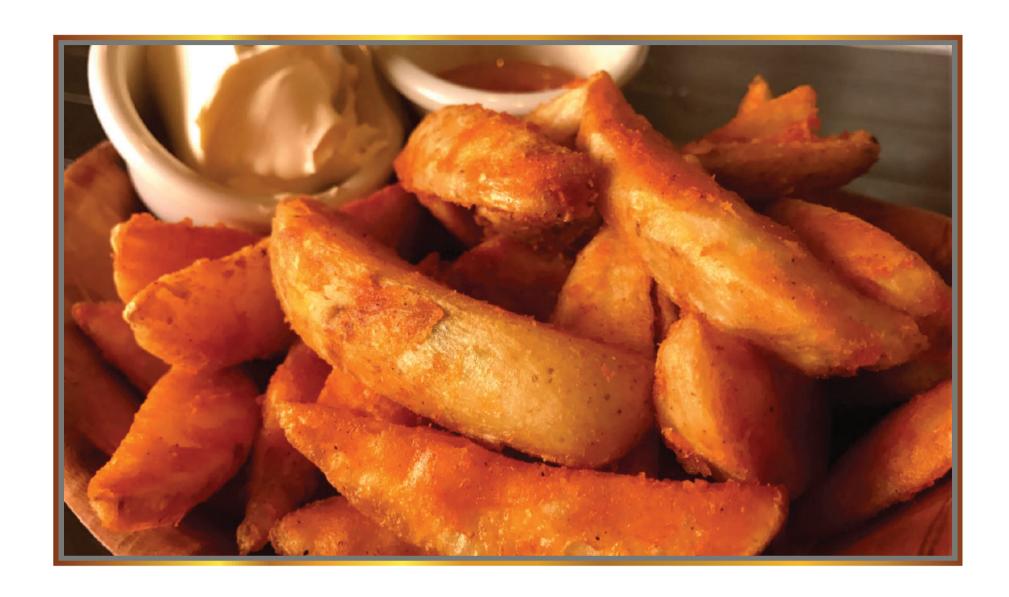

## GREAT WITH DRINKS!

| Potato Wedges with Sour Cream & Sweet Chilli | \$9 |
|----------------------------------------------|-----|
| Beer-Battered Onion Rings                    | \$9 |
| Crispy Luncheon Fries                        | \$9 |
| French Fries                                 | \$8 |
| Add on sides (for any main course)           | \$6 |