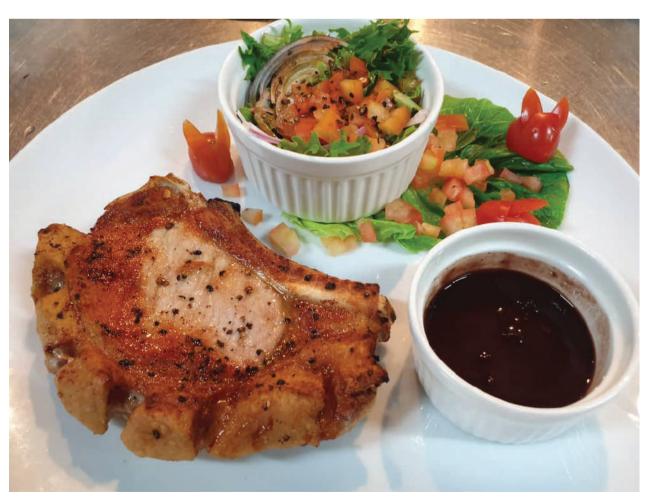

with Bak Choy, Light Soya Broth & Herb Salad

| <b>─</b>                                                                                  |      |
|-------------------------------------------------------------------------------------------|------|
|                                                                                           |      |
| • 200 Day Grain-Fed Ribeye                                                                | \$32 |
| "Stockyard" (250gm)                                                                       |      |
| • Grilled Salmon Fillet (200gm)                                                           | \$28 |
| • Duroc Spanish Pork Chop 🜟                                                               | \$26 |
| (Choice of Sauce): Red Wine Reduction / Mushroom / Black Pepper / Teriyaki / Lemon Butter |      |
| (Choice of Side): Fries / Mashed Potato / Onion Ring / Salad                              |      |
| Braised USDA Beef Short Rib<br>with Mash Potato & Bak Choy                                | \$28 |
| Braised Lamb Shank  with Garlic Mash & Roasted Tomato                                     | \$28 |
| Roasted Barramundi Fillet                                                                 | \$25 |