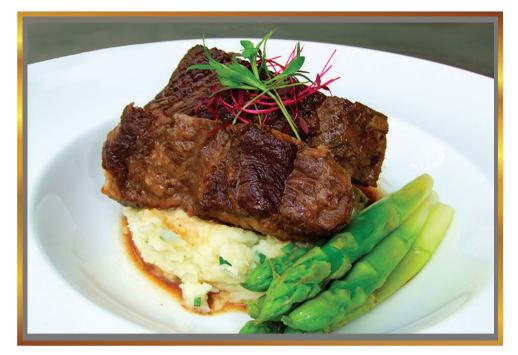

with Bak Choy, Light Soya Broth & Herb Salad

| <b>─</b>                                                                                  |      |
|-------------------------------------------------------------------------------------------|------|
|                                                                                           |      |
| • 200 Day Grain-Fed Ribeye                                                                | \$32 |
| "Stockyard" (250gm)                                                                       |      |
| • Grilled Salmon Fillet (200gm)                                                           | \$28 |
| • Duroc Spanish Pork Chop 🜟                                                               | \$26 |
| (Choice of Sauce): Red Wine Reduction / Mushroom / Black Pepper / Teriyaki / Lemon Butter |      |
| (Choice of Side): Fries / Mashed Potato / Onion Ring / Salad                              |      |
| Braised USDA Beef Short Rib<br>with Mash Potato & Bak Choy                                | \$28 |
| Braised Lamb Shank  with Garlic Mash & Roasted Tomato                                     | \$28 |
| Roasted Barramundi Fillet                                                                 | \$25 |