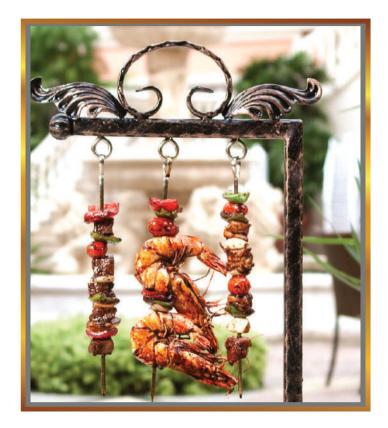

#### SKEWERZ (choice of 3) $\uparrow$ Teriyaki or Black Pepper Sauce Served with Baked Potatoes, Grilled with Peppers, Cherry Tomatoes, Garlic.

| King Prawns | \$10 |
|-------------|------|
| Beef Tender | \$8  |
| Lamb Leg    | \$8  |
| Chicken Leg | \$6  |