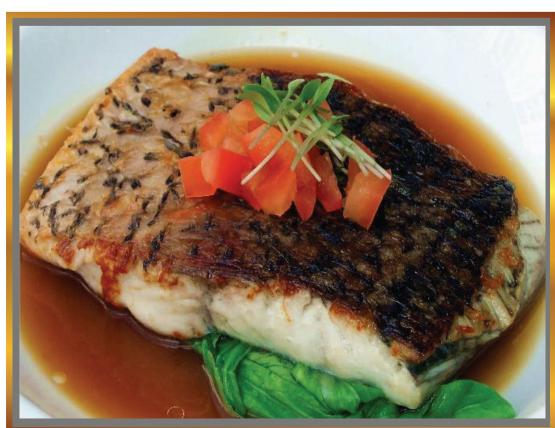

with Bak Choy, Light Soya Broth & Herb Salad

| <b>─</b>                                                                                  |      |
|-------------------------------------------------------------------------------------------|------|
|                                                                                           |      |
| • 200 Day Grain-Fed Ribeye                                                                | \$32 |
| "Stockyard" (250gm)                                                                       |      |
| • Grilled Salmon Fillet (200gm)                                                           | \$28 |
| • Duroc Spanish Pork Chop 🜟                                                               | \$26 |
| (Choice of Sauce): Red Wine Reduction / Mushroom / Black Pepper / Teriyaki / Lemon Butter |      |
| (Choice of Side): Fries / Mashed Potato / Onion Ring / Salad                              |      |
| Braised USDA Beef Short Rib<br>with Mash Potato & Bak Choy                                | \$28 |
| Braised Lamb Shank  with Garlic Mash & Roasted Tomato                                     | \$28 |
| Roasted Barramundi Fillet                                                                 | \$25 |