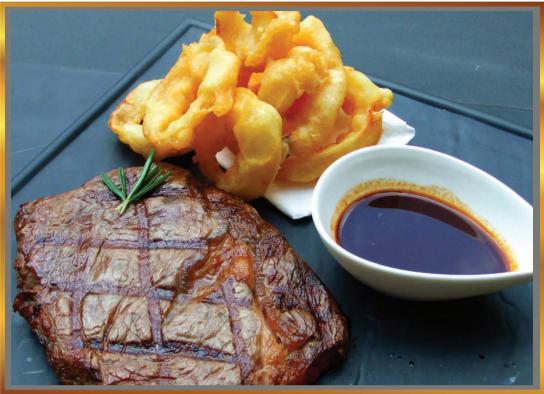

with Bak Choy, Light Soya Broth & Herb Salad

| <b>─</b>                                                                                  |      |
|-------------------------------------------------------------------------------------------|------|
|                                                                                           |      |
| • 200 Day Grain-Fed Ribeye                                                                | \$32 |
| "Stockyard" (250gm)                                                                       |      |
| • Grilled Salmon Fillet (200gm)                                                           | \$28 |
| • Duroc Spanish Pork Chop 🜟                                                               | \$26 |
| (Choice of Sauce): Red Wine Reduction / Mushroom / Black Pepper / Teriyaki / Lemon Butter |      |
| (Choice of Side): Fries / Mashed Potato / Onion Ring / Salad                              |      |
| Braised USDA Beef Short Rib<br>with Mash Potato & Bak Choy                                | \$28 |
| Braised Lamb Shank  with Garlic Mash & Roasted Tomato                                     | \$28 |
| Roasted Barramundi Fillet                                                                 | \$25 |