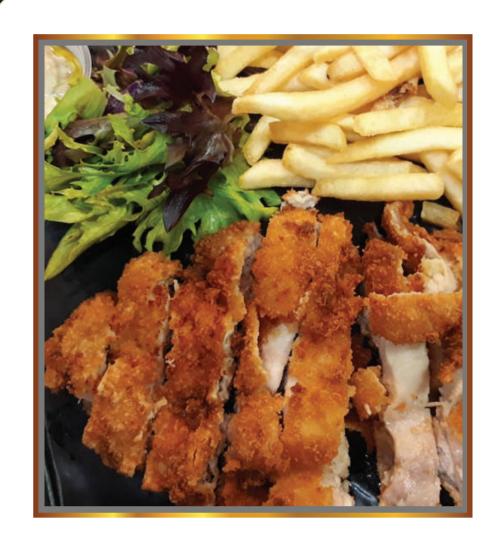

## MAIN COURSE

Spaghetti Bolognese \$18 (Beef)

Spaghetti Arrabiata \$18 (Prawn)

Spaghetti Aglio Olio \$16 (Prawn)

Chicken Cutlet
with Mushroom Sauce & Fries

\$16

| Beer Battered Fish & Chips 🛨                      | \$16 |
|---------------------------------------------------|------|
| Garlic Chicken Sausage with Mash Potato and Salad | \$16 |
| Seafood Tom Yam Fried Rice                        | \$15 |
| Garlic Fried Rice                                 | \$12 |