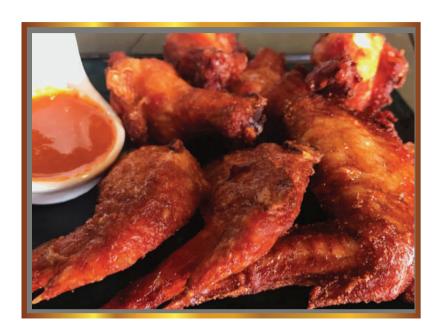

| Chamber Specialty Chicken Wings with Devil's Sambal 🜟 | \$12 |
|-------------------------------------------------------|------|
| Homemade Otah with Omelette & Toast 🜟                 | \$12 |
| Calamari with Tartar Sauce                            | \$12 |