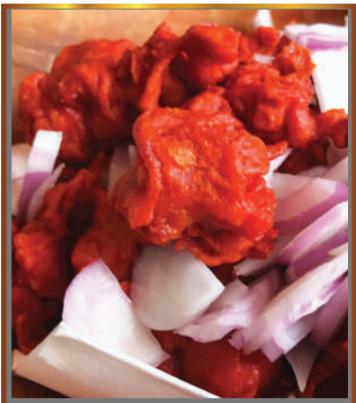

## GREAT WITH DRINKS!

| Chamber Chicken 65 (Taste of India) 🜟         | \$10 |
|-----------------------------------------------|------|
| Tori Kara-Age (Japanese Fried Chicken Cube)   | \$10 |
| Truffle Fries with Truffle Oil                | \$10 |
| Ikan Bilis with Onion & Chilli Padi with Lime | \$10 |
| Sotong Balls with Devil's Sambal              | \$9  |