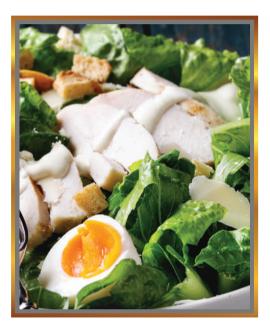

## STARTERS

Grilled King Prawn \$18 with Kaffir Lime Sambal.

Crispy Quail 🜟

\$16

with Gula Melaka and Tamarind Dressing.

**Spiced Meatballs** \$14

with Basil Pesto and Parmesan.

Crispy Barramundi \$12

with Chilli Padi and Soya Dressing.

\$14 Caesar Salad

Garden Salad \$14