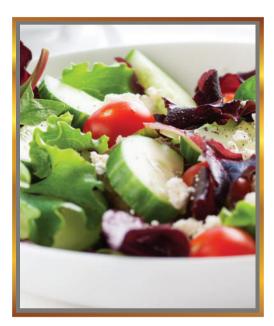

11 Unity St, Singapore 237995



## MENU



# THE STARTING POINT





## STARTERS

Grilled King Prawn \$18 with Kaffir Lime Sambal.

Crispy Quail 🜟

\$16

with Gula Melaka and Tamarind Dressing.

**Spiced Meatballs** \$14

with Basil Pesto and Parmesan.

Crispy Barramundi \$12

with Chilli Padi and Soya Dressing.

\$14 Caesar Salad

Garden Salad \$14











### **YAKITORI**

(3 pcs)

**Prawn Wrapped with Bacon** \$9.00

**Lamb with Mixed Spices** \$9.00

**Beef with Green Onion** \$9.00

Chicken With Leek 🌟 \$8.00



Platter 12pcs (choice of 3 types) \$30.00

## **SHARING**



#### **Banquet**

Spring Chicken, Garlic Chicken Sausage, Potato Wedges, Tori Karaage, Calamari, Beer Battered Fish.

\$49



#### **Spread**

Chicken Wings, Beer Battered Fish, Crispy Quail. Sotong Balls, French Fries.









# MAIN COURSE





#### SKEWERZ (choice of 3) $\uparrow$ Teriyaki or Black Pepper Sauce Served with Baked Potatoes, Grilled with Peppers, Cherry Tomatoes, Garlic.

| King Prawns | \$10 |
|-------------|------|
| Beef Tender | \$8  |
| Lamb Leg    | \$8  |
| Chicken Leg | \$6  |



with Bak Choy, Light Soya Broth & Herb Salad

| <b>─</b>