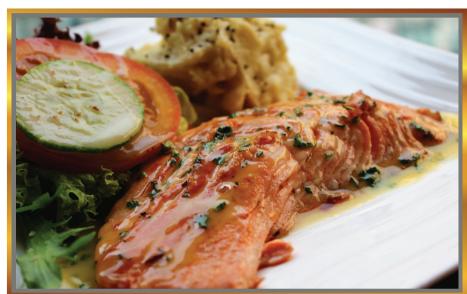

with Bak Choy, Light Soya Broth & Herb Salad

| <b>─</b>                                                                                  |      |
|-------------------------------------------------------------------------------------------|------|
|                                                                                           |      |
| • 200 Day Grain-Fed Ribeye                                                                | \$32 |
| "Stockyard" (250gm)                                                                       |      |
| • Grilled Salmon Fillet (200gm)                                                           | \$28 |
| • Duroc Spanish Pork Chop 🜟                                                               | \$26 |
| (Choice of Sauce): Red Wine Reduction / Mushroom / Black Pepper / Teriyaki / Lemon Butter |      |
| (Choice of Side): Fries / Mashed Potato / Onion Ring / Salad                              |      |
| Braised USDA Beef Short Rib<br>with Mash Potato & Bak Choy                                | \$28 |
| Braised Lamb Shank  with Garlic Mash & Roasted Tomato                                     | \$28 |
| Roasted Barramundi Fillet                                                                 | \$25 |