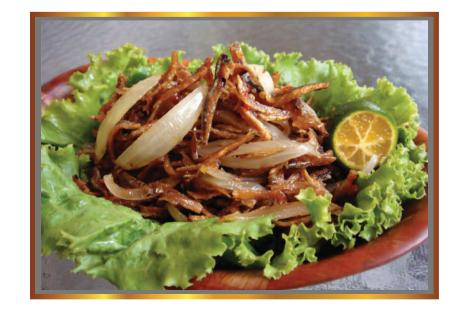

## GREAT WITH DRINKS!

| Chamber Chicken 65 (Taste of India) 🜟         | \$10 |
|-----------------------------------------------|------|
| Tori Kara-Age (Japanese Fried Chicken Cube)   | \$10 |
| Truffle Fries with Truffle Oil                | \$10 |
| Ikan Bilis with Onion & Chilli Padi with Lime | \$10 |
| Sotong Balls with Devil's Sambal              | \$9  |